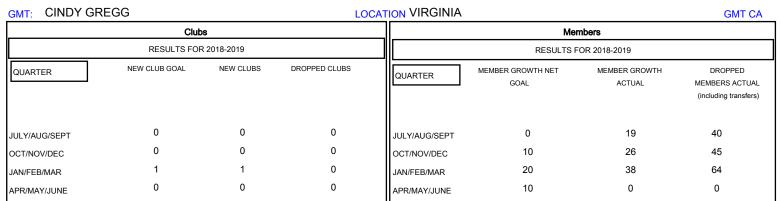

## MONTHLY MEMBERSHIP PROGRESS REPORT

District 24 C

Results as of: 02/28/2019







| DROPPED CLUBS: 0  DROPPED MEMBERS |     | 23 CLUBS OF 68 ADDED 1 OR MORE NEW MEMBERS | GENDER DISTRIBUTION  MALE 1,054 (68.49%)  FEMALE 485 (31.51%)  Women Percentage Fiscal Year Goal: 40% |     |
|-----------------------------------|-----|--------------------------------------------|-------------------------------------------------------------------------------------------------------|-----|
| DECEASED                          | 34  | CLICK HERE FOR CUMULATIVE  MEMBERSHIP DATA | TOTAL FAMILY UNIT MEMBERS                                                                             | 299 |
| CLUB CANCELLED                    | 0   |                                            |                                                                                                       | 454