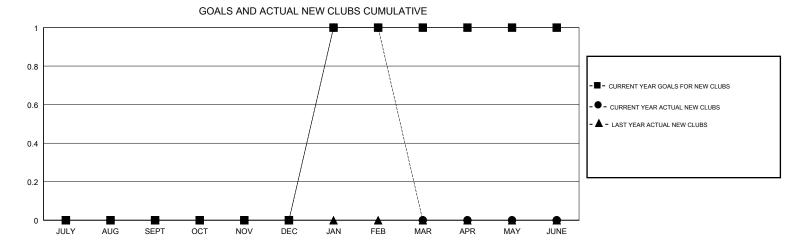

## MONTHLY MEMBERSHIP PROGRESS REPORT

District 24 C

Results as of: 02/28/2019







| DROPPED CLUBS: 0  DROPPED MEMBERS |     | 23 CLUBS OF 68 ADDED 1 OR MORE NEW MEMBERS | GENDER DISTRIBUTION  MALE 1,054 (68.49%)  FEMALE 485 (31.51%)  Women Percentage Fiscal Year Goal: 40% |     |
|-----------------------------------|-----|--------------------------------------------|-------------------------------------------------------------------------------------------------------|-----|
| DECEASED                          | 34  | CLICK HERE FOR CUMULATIVE  MEMBERSHIP DATA | TOTAL FAMILY UNIT MEMBERS                                                                             | 299 |
| CLUB CANCELLED                    | 0   |                                            |                                                                                                       | 454 |