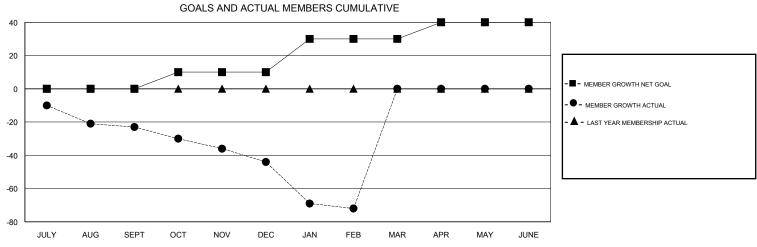

## MONTHLY MEMBERSHIP PROGRESS REPORT

District 24 C

Results as of: 02/28/2019







| DROPPED CLUBS: 0  DROPPED MEMBERS |     | 23 CLUBS OF 68 ADDED 1 OR MORE NEW MEMBERS | GENDER DISTRIBUTION  MALE 1,054 (68.49%)  FEMALE 485 (31.51%)  Women Percentage Fiscal Year Goal: 40% |     |
|-----------------------------------|-----|--------------------------------------------|-------------------------------------------------------------------------------------------------------|-----|
| DECEASED                          | 34  | CLICK HERE FOR CUMULATIVE  MEMBERSHIP DATA | TOTAL FAMILY UNIT MEMBERS                                                                             | 299 |
| CLUB CANCELLED                    | 0   |                                            |                                                                                                       | 454 |
|